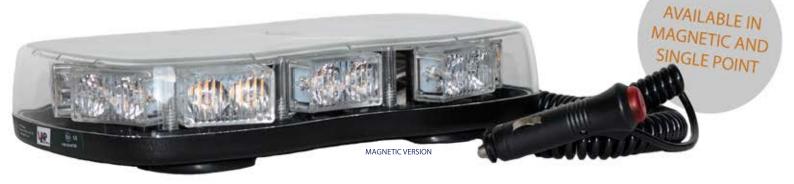

## LAP1220R65C & LAP1220C CLEAR LENS MINI LED LIGHTBARS

BRAND NEW MINI LED LIGHTBARS, MANUFACTURED WITH CLEAR LENS AND AVAILABLE WITH AND WITHOUT ECE R65 APPROVAL

CLEAR LENS VERSION OF LAP1220MAG/SP

| Part No         | LED Rating | Mounting     | ECE R65 | Consumption<br>12V / 24V |
|-----------------|------------|--------------|---------|--------------------------|
| LAP1220CR65/MAG | 3.0W       | Magnetic     | 1       | 1.4 / 0.7A               |
| LAP1220CR65/SP  | 3.0W       | Single Point | 1       | 1.4 / 0.7A               |
| LAP1220C/MAG    | 1.0W       | Magnetic     |         | 0.8 / 0.4A               |
| LAP1220C/SP     | 1.0W       | Single Point |         | 0.8 / 0.4A               |

## **Main Features**

- ECE R65 approved
- · EMC approved (ECE R10)
- Dual voltage (12/24V)
- · Clear polycarbonate lens and ABS base
- · Extremely low power consumption
- 10 Flash patterns with single flash meeting R65 approval
- 20 Amber LEDs
- 12 Month warranty