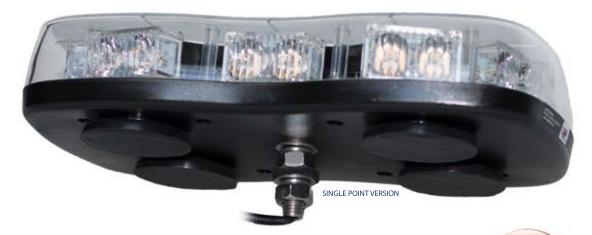

## LAP1220R65C & LAP1220C CLEAR LENS MINI LED LIGHTBARS

BRAND NEW MINI LED LIGHTBARS, MANUFACTURED WITH CLEAR LENS AND AVAILABLE WITH AND WITHOUT ECE R65 APPROVAL

CLEAR LENS VERSION OF LAP1220MAG/SP

| Part No         | LED Rating | Mounting     | ECE R65 | Consumption<br>12V / 24V |
|-----------------|------------|--------------|---------|--------------------------|
| LAP1220CR65/MAG | 3.0W       | Magnetic     | 1       | 1.4 / 0.7A               |
| LAP1220CR65/SP  | 3.0W       | Single Point | 1       | 1.4 / 0.7A               |
| LAP1220C/MAG    | 1.0W       | Magnetic     |         | 0.8 / 0.4A               |
| LAP1220C/SP     | 1.0W       | Single Point |         | 0.8 / 0.4A               |

## **Main Features**

- ECE R65 approved
- · EMC approved (ECE R10)
- Dual voltage (12/24V)
- · Clear polycarbonate lens and ABS base
- · Extremely low power consumption
- 10 Flash patterns with single flash meeting R65 approval
- 20 Amber LEDs
- 12 Month warranty